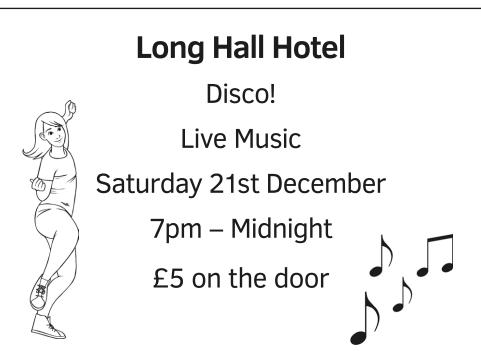

### Questions

- 1. What date is the disco?
- 2. Where is the disco?
- 3. What sort of music will be at the disco?
- 4. What time does the disco start?
- 5. What time does the disco end?