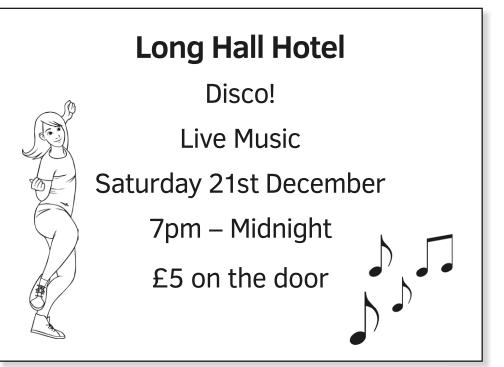

### Questions

- 1. What date is the disco?
- 2. Where is the disco?
- 3. What sort of music will be at the disco?
- 4. What time does the disco start?
- 5. What time does the disco end?

Functional Literacy