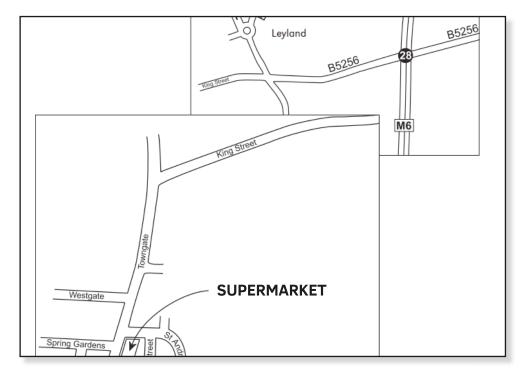

### Activity 3

Use these maps to write directions from the motorway to the supermarket.

### **Directions:**

### Activity 3

Use these maps to write directions from the motorway to the supermarket.

**Directions:** 